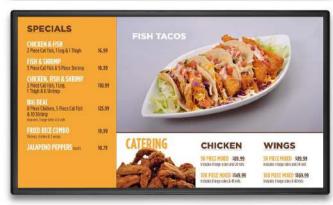

## DIGITAL MENU BOARDS AT LOUISIANA FAMOUS FRIED CHICKEN

LA Famous Fried Chicken currently uses four dynamic screens with multi-zone layouts to display menu content and promote seasonal and special items. With an affordable and accessible platform, Mood Digital Menu Boards make it easy for local managers at LA Famous Fried Chicken restaurants to apply quick menu changes and comply with new menu labeling laws taking effect on December 1, 2016. Designed for maximum reliability, Mood Digital Menu Boards stay up and running in the event of a system issue, and are backed by customer service that businesses can trust.

## **FEATURES**

- + FOUR SCREEN DYNAMIC DIGITAL MENU
- + LOCAL MANAGER INPUT
- + CUSTOMIZABLE PROMO AREA
- + CUSTOM CONTENT CREATION