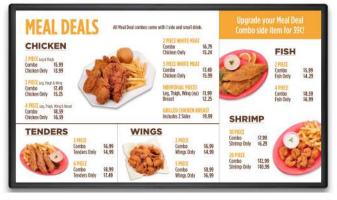

## DIGITAL MENU BOARDS AT LOUISIANA FAMOUS FRIED CHICKEN

LA Famous Fried Chicken currently uses four dynamic screens with multi-zone layouts to display menu content and promote seasonal and special items. With an affordable and accessible platform, Mood Digital Menu Boards make it easy for local managers at LA Famous Fried Chicken restaurants to apply quick menu changes and comply with new menu labeling laws taking effect on December 1, 2016. Designed for maximum reliability, Mood Digital Menu Boards stay up and running in the event of a system issue, and are backed by customer service that businesses can trust.

## **FEATURES**

- + FOUR SCREEN DYNAMIC DIGITAL MENU
- + LOCAL MANAGER INPUT
- + CUSTOMIZABLE PROMO AREA
- + CUSTOM CONTENT CREATION