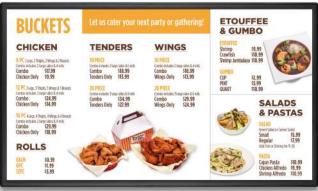

## DIGITAL MENU BOARDS AT LOUISIANA FAMOUS FRIED CHICKEN

LA Famous Fried Chicken currently uses four dynamic screens with multi-zone layouts to display menu content and promote seasonal and special items. With an affordable and accessible platform, Mood Digital Menu Boards make it easy for local managers at LA Famous Fried Chicken restaurants to apply quick menu changes and comply with new menu labeling laws taking effect on December 1, 2016. Designed for maximum reliability, Mood Digital Menu Boards stay up and running in the event of a system issue, and are backed by customer service that businesses can trust.

## **FEATURES**

- + FOUR SCREEN DYNAMIC DIGITAL MENU
- + LOCAL MANAGER INPUT
- + CUSTOMIZABLE PROMO AREA
- + CUSTOM CONTENT CREATION